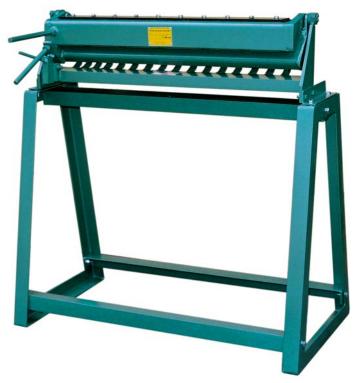

## TK NO. 30 CLEAT BENDER

**Durable and dependable!** The TK 30-inch cleat former has all the features you would expect from a quality machine. Quickly forms uniform drive cleat edges on rectangular duct with now required set up or adjustment. The upper handle forms the cleat and the lower handle opens the work space for easy removal of the metal. Of heavy cast iron and steel fabrication, this machine is built to last!

## **Specifications**

- Capacity: 20 Ga. Mild Steel (1.0 mm)
- Bend Length: 30" (762 mm)
- Cleat Depth: .500" (12.7 mm)
- Shipping Weight: Approx. 126 lbs (57 kg)
- Dimensions: Approx. 42" x 16" x 20"
- Shown with Optional Stand